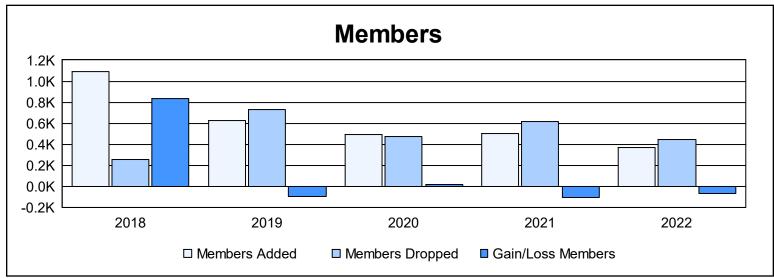

District 322 D

As of June 2022 Cumulative

| Year      | New<br>Clubs | Dropped<br>Clubs | Gain/<br>Loss<br>Clubs | New<br>Members | Charter<br>Members | Reinstate<br>Members | Transfer<br>Members | Total<br>Member<br>Added | Total<br>Members<br>Dropped | Gain/<br>Loss<br>Members |
|-----------|--------------|------------------|------------------------|----------------|--------------------|----------------------|---------------------|--------------------------|-----------------------------|--------------------------|
| 2017-2018 | 13           | 0                | 13                     | 687            | 394                | 8                    | 0                   | 1,089                    | 254                         | 835                      |
| 2018-2019 | 13           | 8                | 5                      | 305            | 312                | 9                    | 1                   | 627                      | 727                         | -100                     |
| 2019-2020 | 8            | 3                | 5                      | 245            | 222                | 20                   | 1                   | 488                      | 475                         | 13                       |
| 2020-2021 | 5            | 4                | 1                      | 314            | 166                | 15                   | 8                   | 503                      | 613                         | -110                     |
| 2021-2022 | 6            | 7                | -1                     | 216            | 148                | 7                    | 1                   | 372                      | 444                         | -72                      |
| Average   | 9            | 4                | 5                      | 353            | 248                | 12                   | 2                   | 616                      | 503                         | 113                      |