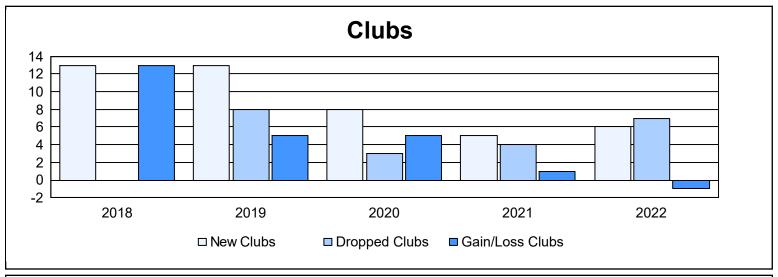

District 322 D

As of June 2022 Cumulative

| Year      | New<br>Clubs | Dropped<br>Clubs | Gain/<br>Loss<br>Clubs | New<br>Members | Charter<br>Members | Reinstate<br>Members | Transfer<br>Members | Total<br>Member<br>Added | Total<br>Members<br>Dropped | Gain/<br>Loss<br>Members |
|-----------|--------------|------------------|------------------------|----------------|--------------------|----------------------|---------------------|--------------------------|-----------------------------|--------------------------|
| 2017-2018 | 13           | 0                | 13                     | 687            | 394                | 8                    | 0                   | 1,089                    | 254                         | 835                      |
| 2018-2019 | 13           | 8                | 5                      | 305            | 312                | 9                    | 1                   | 627                      | 727                         | -100                     |
| 2019-2020 | 8            | 3                | 5                      | 245            | 222                | 20                   | 1                   | 488                      | 475                         | 13                       |
| 2020-2021 | 5            | 4                | 1                      | 314            | 166                | 15                   | 8                   | 503                      | 613                         | -110                     |
| 2021-2022 | 6            | 7                | -1                     | 216            | 148                | 7                    | 1                   | 372                      | 444                         | -72                      |
| Average   | 9            | 4                | 5                      | 353            | 248                | 12                   | 2                   | 616                      | 503                         | 113                      |